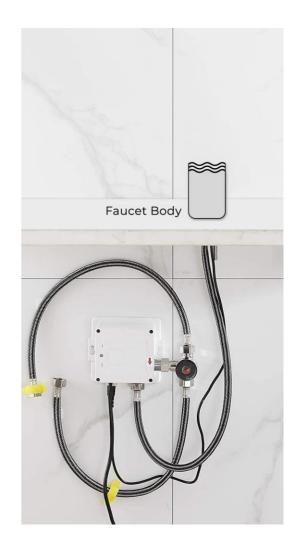

## BRAVAT TRIO COMMERCIAL MOTION SENSOR FAUCETS GOLD FINISH SPECS



## Specs:

- Power: DC:6V(4AA alkaline battery)
- AC:220V-240V; 50/60HZ
- Detection Zone: 16-32 cm or adjustable
- Motor valve lifespan: up to 500000 flushes
- Battery lifespan: 100000 cycles
- Static Power Consumption: 0.36mw
- Working Power consumption:
  0.5mw
- Inductive Opening Time: < 1 second
- Inductive Closing Time: < 2 second
- Flow rate at 3 bar flow pressure for basin: ≥ 12
- L/min
- Flow pressure: min. 0.5 bar recommended 1 –
- 5 bar
- Operating pressure: max. 10 bar
- Test pressure: 16 bar





## Visit Product Page

## **BathSelect**