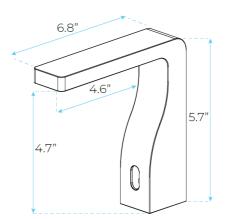

## BRAVAT TRIO COMMERCIAL MOTION SENSOR FAUCETS GOLD FINISH SPECS



## Specs:

- Power: DC:6V(4AA alkaline battery)
- AC:220V-240V; 50/60HZ
- Detection Zone: 16-32 cm or adjustable
- Motor valve lifespan: up to 500000 flushes
- Battery lifespan: 100000 cycles
- Static Power Consumption: 0.36mw
- Working Power consumption:
  0.5mw
- Inductive Opening Time: < 1 second
- Inductive Closing Time: < 2 second
- Flow rate at 3 bar flow pressure for basin: ≥ 12
- L/min
- Flow pressure: min. 0.5 bar recommended 1 –
- 5 bar
- Operating pressure: max. 10 bar
- Test pressure: 16 bar





## Visit Product Page

## **BathSelect**