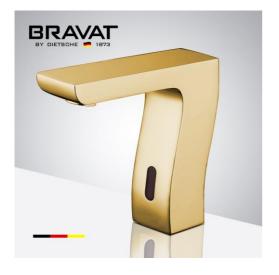

## BRAVAT TRIO COMMERCIAL MOTION SENSOR FAUCETS GOLD FINISH SPECS



## Specs:

- Power: DC:6V(4AA alkaline battery)
- AC:220V-240V; 50/60HZ
- Detection Zone: 16-32 cm or adjustable
- Motor valve lifespan: up to 500000 flushes
- Battery lifespan: 100000 cycles
- Static Power Consumption: 0.36mw
- Working Power consumption:
  0.5mw
- Inductive Opening Time: < 1 second
- Inductive Closing Time: < 2 second
- Flow rate at 3 bar flow pressure for basin: ≥ 12
- L/min
- Flow pressure: min. 0.5 bar recommended 1 –
- 5 bar
- Operating pressure: max. 10 bar
- Test pressure: 16 bar





## Visit Product Page

## **BathSelect**